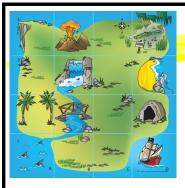

#### BEE-BOT

Pirate Pete has gone walk-about on the island. He is lost. Find Pete and you find the Treasure Map.

3a: Start your Bee-Bot at Sandy Beach. Go to Midden Place --> Two Towers (pause) --> Grassy Headland.

3b: Start your Bee-Bot at Sandy Beach. Go to Midden Place --> Shark Bay (pause) --> Flat Harbour (pause) --> Compass Plains.