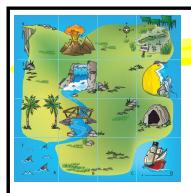

#### BEE-BOT

Pirate Pete has gone walk-about on the island. He is lost. Find Pete and you find the Treasure Map.

1a: Start your Bee-Bot at the Pirate Ship. Go to Grassy Headland --> Water Falls (pause) --> Sandy Beach.

1b: Start your Bee-Bot at the Pirate Ship. Go to Shark Bay --> Midden Place (pause) --> Sandy Beach (pause) --> Pirate Ship.