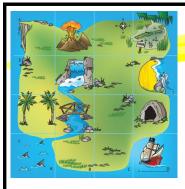

#### TREASURE ISLAND 202

2a: Start your Bee-Bot at Flat Harbour. Go to The Falls Lookout --> Water Falls (pause) --> Sandy Beach.

2b: Start your Bee-Bot at Flat Harbour. Go to Compass Plains --> Volcano (pause) --> Croc Swamp (pause) --> Crystal Cave.