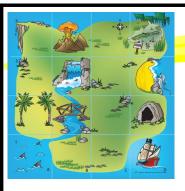

#### TREASURE ISLAND 204

4a: Start your Bee-Bot at Two Towers. Go to Cliff --> Volcano (pause) --> Croc Swamp.

4b: Start your Bee-Bot at Two Towers. Go to Cliff --> Compass Plains (pause) --> Stony Creek (pause) --> Wobbly Bridge.

#### TREASURE ISLAND 205

Pirate Pete has gone walk-about on the island. He is lost. Find Pete and you find the Treasure Map.

5a: Start your Bee-Bot at Croc Swamp. Go to Cliff --> Shark Bay (pause) --> Pirate Ship.

5b: Start your Bee-Bot at Croc Swamp. Go to Sandy Beach --> Cliff (pause) --> Crystal Cave (pause) --> Water Falls.

#### TREASURE ISLAND 206

Pirate Pete has gone walk-about on the island. He is lost. Find Pete and you find the Treasure Map.