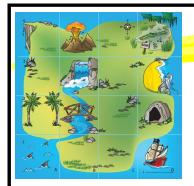

#### BEE-BOT

Pirate Pete has gone walk-about on the island. He is lost. Find Pete and you find the Treasure Map.

1a: Start your Bee-Bot at the Pirate Ship. Go to Grassy Headland --> Water Falls (pause) --> Sandy Beach.

1b: Start your Bee-Bot at the Pirate Ship. Go to Shark Bay --> Midden Place (pause) --> Sandy Beach (pause) --> Pirate Ship.

#### TREASURE ISLAND 202

2a: Start your Bee-Bot at Flat Harbour. Go to The Falls Lookout --> Water Falls (pause) --> Sandy Beach.

2b: Start your Bee-Bot at Flat Harbour. Go to Compass Plains --> Volcano (pause) --> Croc Swamp (pause) --> Crystal Cave.

#### BEE-BOT

Pirate Pete has gone walk-about on the island. He is lost. Find Pete and you find the Treasure Map.

3a: Start your Bee-Bot at Sandy Beach. Go to Midden Place --> Two Towers (pause) --> Grassy Headland.

3b: Start your Bee-Bot at Sandy Beach. Go to Midden Place --> Shark Bay (pause) --> Flat Harbour (pause) --> Compass Plains.